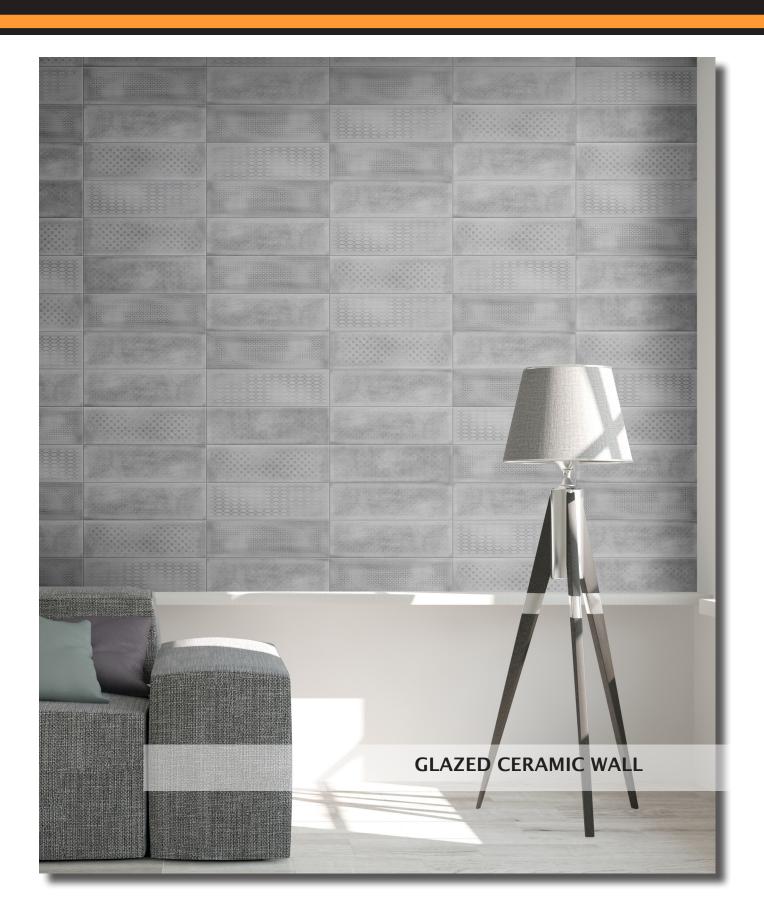

## **SOUL**

This glazed ceramic wall tile series has 5 random handcrafted designs within each carton, Soul provides an artsy & unique approach for wall tile design that's available in 5 colors.

## **SOUL GLAZED CERAMIC WALL**

## 4" x 13" Gloss

\*15 Pieces per box, 5 designs randomly mixed in each carton. (See below for designs)

**TRIMS** 

None available

**TECHNICAL** 

|                       | RESULTS CONFO                | ORN  |
|-----------------------|------------------------------|------|
| Water Absorption      | ASTM                         | C373 |
| Breaking Strength     | ASTM                         | C648 |
| Bonding Strength      | ASTM                         | C482 |
| Crazing Resistance    | ASTM                         | C424 |
| Meets or Exceeds ANSI | 137.1 Glazed Wall Tile Stand | ard  |