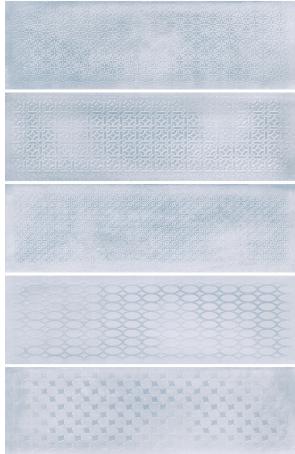

## **SOUL**

This glazed ceramic wall tile series has 5 random handcrafted designs within each carton, Soul provides an artsy & unique approach for wall tile design that's available in 5 colors.

## 4" x 13" Gloss

\*15 Pieces per box, 5 designs randomly mixed in each carton. (See below for designs)

**TRIMS** 

None available

**TECHNICAL** 

|                       | RESULTS CONFO                | ORN  |
|-----------------------|------------------------------|------|
| Water Absorption      | ASTM                         | C373 |
| Breaking Strength     | ASTM                         | C648 |
| Bonding Strength      | ASTM                         | C482 |
| Crazing Resistance    | ASTM                         | C424 |
| Meets or Exceeds ANSI | 137.1 Glazed Wall Tile Stand | ard  |