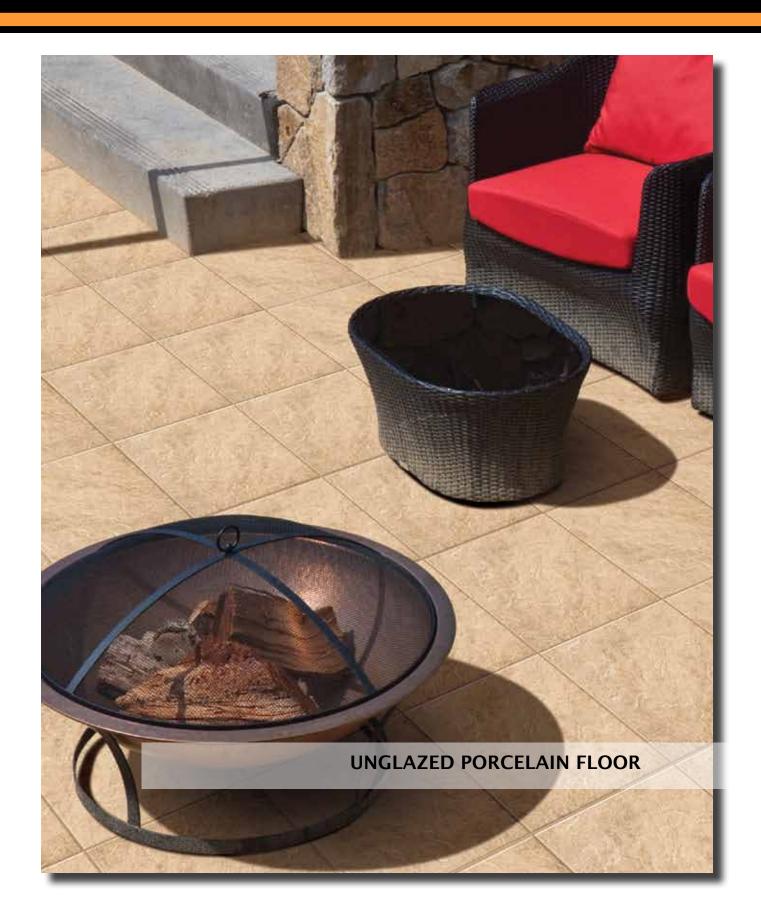

### MONTAGNE

Replicating the palettes and natural variations of cliffs and bluffs, Montagne is a series that evokes the subtle nuances of majestic mountain scapes. It is suitable for commercial and residential installations.

## MONTAGNE UNGLAZED PORCELAIN FLOOR

#### 12"x12"