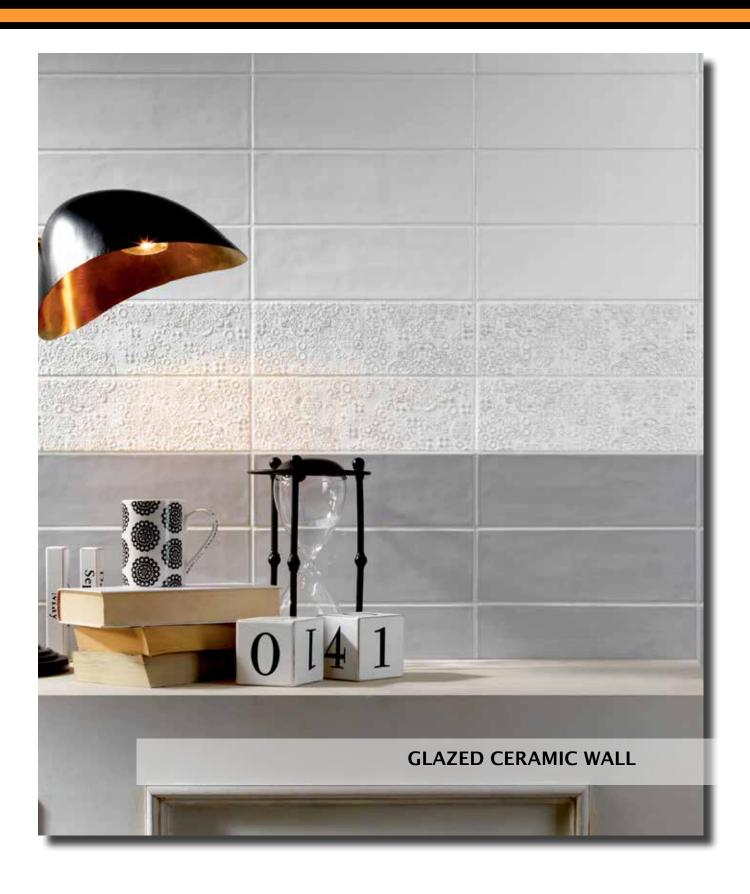

## **PICCADILLY**

Piccadilly is wall tile with an undulated surface, giving it the appearance of hand made tiles. There are four soft pastel colors, both gloss and matte, complimented by a textured decorative tile.

### **PICCADILLY**

**GLAZED CERAMIC WALL TILE** 

#### 4"x12" Gloss & Matte Finishes

Avorio & Bianco also available in Matte Finish

#### **TRIMS**

Chair rail available in Super White Gloss only. (See photo above)