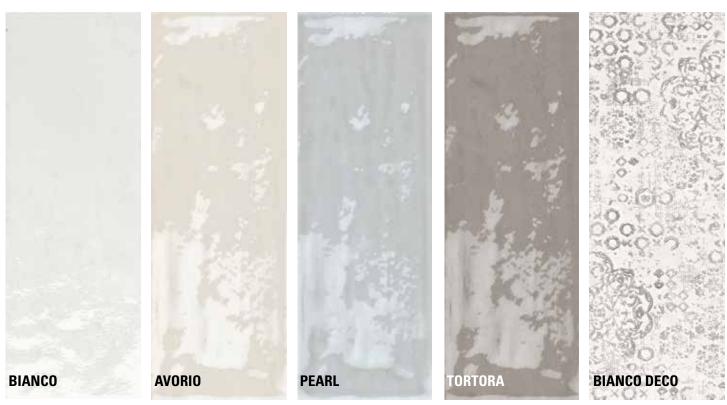

## **PICCADILLY**

Piccadilly is wall tile with an undulated surface, giving it the appearance of hand made tiles. There are four soft pastel colors, both gloss and matte, complimented by a textured decorative tile.

#### 4"x12" Gloss & Matte Finishes

Avorio & Bianco also available in Matte Finish